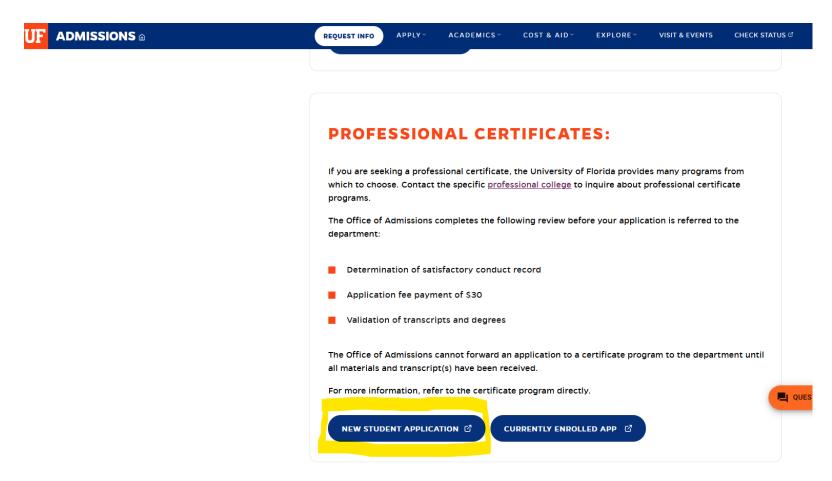

1) Go to: <u>https://admissions.ufl.edu/</u> and Click on the Apply button and drop down to Certificates

2) Scroll all the way down and click on New Student Application

| <b>DA</b> |                       |                                                                                    |                                                                                |
|-----------|-----------------------|------------------------------------------------------------------------------------|--------------------------------------------------------------------------------|
|           |                       | CREATE ACCOUNT                                                                     | LOG IN                                                                         |
|           |                       |                                                                                    |                                                                                |
| Email     |                       |                                                                                    |                                                                                |
| Password  | Forgot your password? |                                                                                    |                                                                                |
|           |                       |                                                                                    |                                                                                |
|           |                       | i C                                                                                |                                                                                |
|           | Create a New Account  |                                                                                    |                                                                                |
|           |                       | Email<br>Password<br>Forgot your password?<br>Log In<br>Or, if you are new, please | Email   Password   Forgot your password?   Log In   Or, if you are new, please |