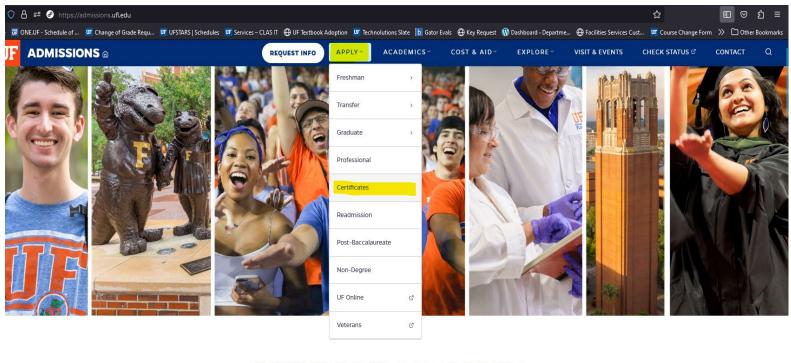

1) Go to: <u>https://admissions.ufl.edu/</u> and Click on the Apply button and drop down to Certificates

2) Scroll all the way down and click on New Student Application

| <b>DA</b> |                       |                                                                                    |                                                                                |
|-----------|-----------------------|------------------------------------------------------------------------------------|--------------------------------------------------------------------------------|
|           |                       | CREATE ACCOUNT                                                                     | LOG IN                                                                         |
|           |                       |                                                                                    |                                                                                |
| Email     |                       |                                                                                    |                                                                                |
| Password  | Forgot your password? |                                                                                    |                                                                                |
|           |                       |                                                                                    |                                                                                |
|           |                       | i C                                                                                |                                                                                |
|           | Create a New Account  |                                                                                    |                                                                                |
|           |                       | Email<br>Password<br>Forgot your password?<br>Log In<br>Or, if you are new, please | Email   Password   Forgot your password?   Log In   Or, if you are new, please |